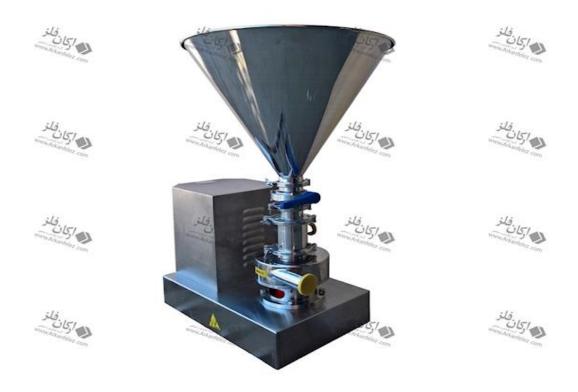

## Blender pump

Landing pump to dissolve powders in liquids in line

- This device is used to quickly dissolve powder in liquid or to add powders that do not dissolve easily in liquid (are hydrophobic).
- Parts in contact with stainless steel 316
- Hooper for powder material with a volume of 45 liters with 3-inch milk
- It has a 3 kW electric motor
- It is possible to adjust the powder flow
- 2 inch liquid inlet valve with 2 outlet valve
- Dissolving capacity of about 1.5 tons of powder per hour