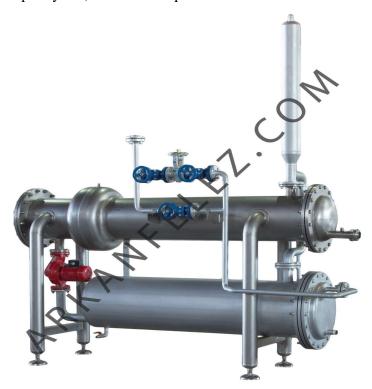

## Ideal for Ketchup Sauce

- 2 Exchangers one for heating up water by steam (indirect heating) and one for heating up Ketchup by hot water
- All contact parts made of S.S.316
- The rest of body made of S.S.304
- Indluding 48 or 56 piplines (Dia . 3/4") for Ketchup warming up
- 4 pass Ketchup circulation
- Equipped with steam valves (3x hand valve plus 1 pneumatic actuator valve and selnoid valve)
- Equipped with hot water circulation pump 2 inch
- Equipped with steam by pass line
- 2 digital thermometers for controlling Ketchup and hot water temprature
- Adjustable temprature of Ketchup sauce
- Adjustable holding time of Ketchup at pre-set temprature
- Available capacity: 1, 2 and 4 tons per hour