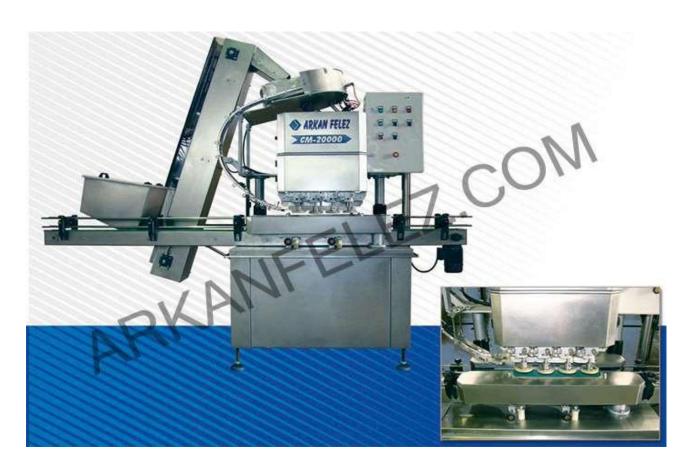

## Full Automatic High Speed Capping Machine CM-20.000

## Suitable for various screw cap containers

- Capping speed: Max.16.000 container per hour
- Approximate machine dimensions: 2800×1000×3000mm
- Equipped with lateral anti abrasion belts for adjustable for various diameter of bottles
- Equipped with inverter and digital monitor
- Equipped with elevator and automatic cap sorter
- Suitable for metal/plastic caps in sizes 38 to 120mm
- Nearly no need to change parts for various sizes
- Adjustable for glasses with height of 25 to 300mm
- All covers are made of stainless steel
- Famous international brands for all motor gearboxes and electronic parts
- All motor gearboxes are apart from contact with water and detergent
- Equipped with frequency inverter