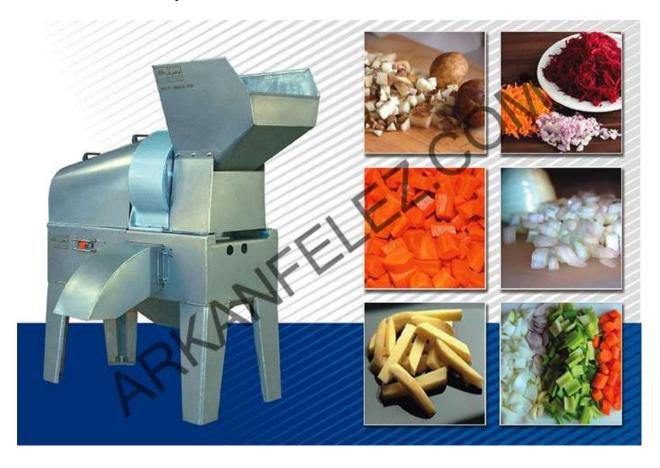

## **Vegetable Dicer/Slicer Machine MODEL: 4.800K**

Suitable for chopping to cube, slice and shred Suitable for chopping carrot, potato, celery stem, beet, cabbage, cucumber to cubes, slices, and threads

## **Machine capacity**

- Considerably depends on parts thickness
- maximum 4 tons per hour
- applicable for cube cutting with dimensions of 4, 6, 8, 10, 12mm
- applicable for shred cutting with dimensions over  $4\times4\times30$
- Power: 4KW 3 phase -50Hz