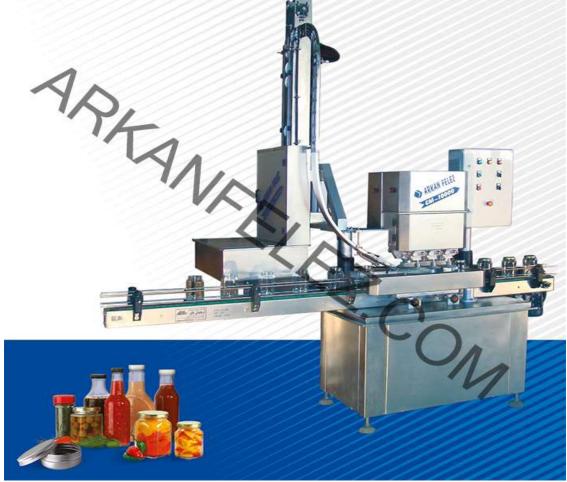

## Full Automatic Capping Machine CM - 10.000 Magnetic

## This machine is only suitable for capping of metal caps

- State of the art features
- High speed and accuracy in sorting the metal caps
- Sort of metal caps without implementing compressed air (due to sanitary reasons)
- Easy adjust of sorter and machine for the following sizes: 38, 52, 63, 66 and 82mm
- Large cap tank installed on magnetic elevator
- High capacity of caps inside the cap chute
- Integrated sub-cap steaming for metal caps

## **Options:**

Integrated sub-cap steaming for metal caps

## Remarks

This magnetic sorter can be installed on CM20.000 or CM3.000. Stand alone magnetic sorter unit available to be installed on client machine.

Arkanfelez co, 10th Hekmat, Alborz Industrial City, Qazvin, Iran