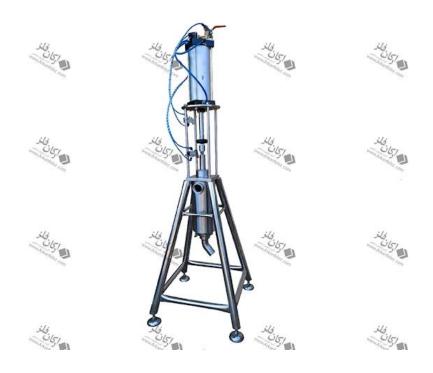

## Piston pump (suitable for handling very concentrated liquids)

This pump sucks the concentrated material from the relevant container with high power and then discharges it from the outlet of the high pressure pump.

## **Applications**

Suitable for handling very thick liquids such as tomato paste, curd, toothpaste, fruit concentrate, industrial adhesives and ......

- Copied from Graco USA
- All parts in contact with materials made of 316 steel. The rest of the parts made of 304 steel.
- Has a cylinder and piston mechanism
- Has a full pneumatic mechanism (without the need for electricity)
- The volume of material per injection is about 5 liters
- Has a compressed air care unit
- Has a pneumatic piston speed control valve
- Has wheeled bases for easy movement